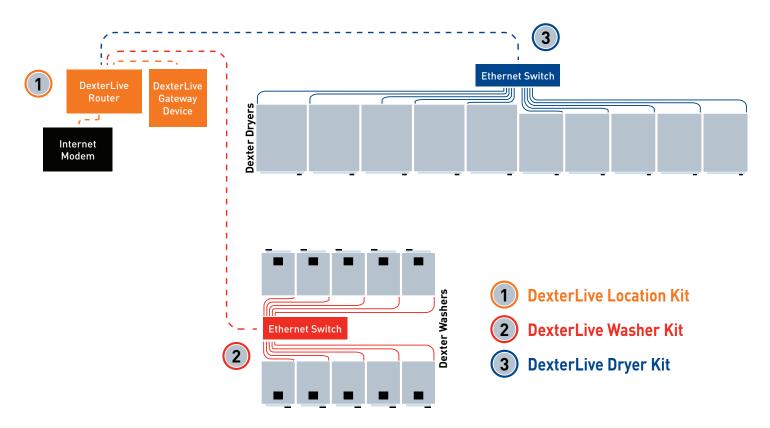

### **HOW IT WORKS**

Connecting your machines to the cloud is easy. All you need are C-Series Controls and a Location Kit that includes a DexterLive router and gateway, and shielded CAT 5E or greater ethernet cables to connect your machines to the cloud.

C-Series controls can be installed on machines as old as 2005. Contact your local Dexter Authorized Distributor for more information.

The DexterLive Networking diagram below shows the layout of a bank of washers and dryers connected to DexterLive.

This diagram is for reference only. You may need additional kits, parts and/or have parts left over depending on the layout of your store.