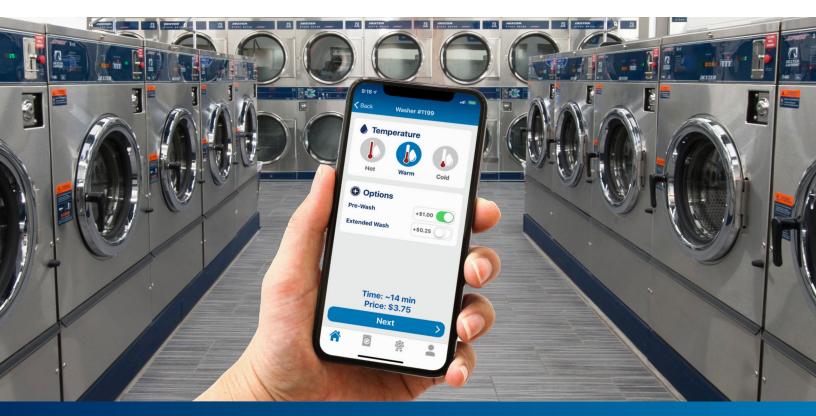

## **DexterPay** LAUNDRY MADE EASY WITH SECURE MOBILE PAYMENT.

## **DexterPay**

DexterPay revolutionizes the customer laundry experience and works seamlessly with the DexterLive network for a simple, easy mobile payment solution. You can give customers the convenience of mobile pay while also maximizing revenue. The app makes it simple for users to add PLUS cycles or select specialty cycles that are only available via the app.

DexterPay is more than just a payment solution, it is a complete customer management tool that provides unprecedented insights into your customers and the option to create reward programs to build a loyal fan base.

DexterPay truly is Laundry Made Easy.