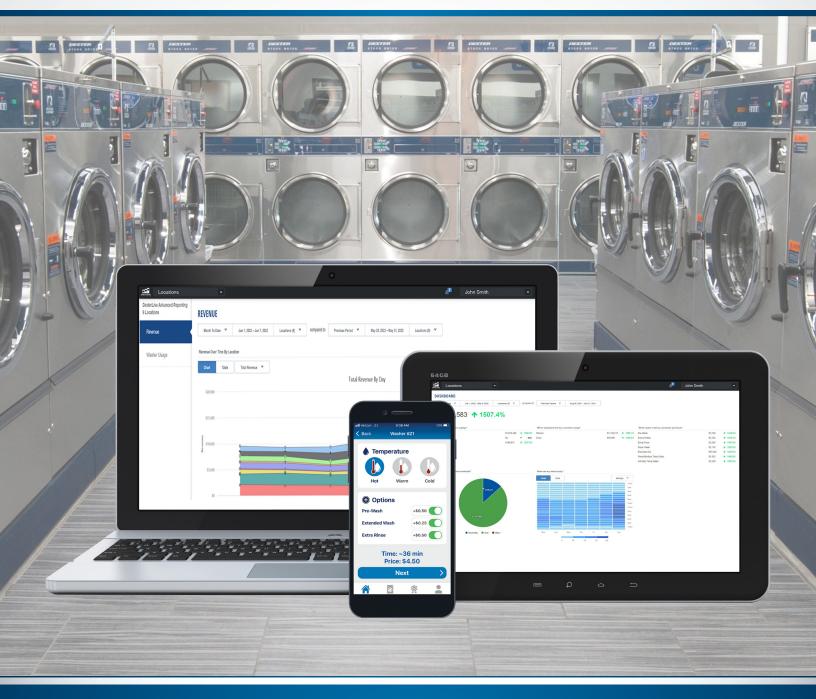

## **DexterLive**

DexterLive has transformed the laundry ownership experience by enabling owners around the world to create world class laundry operations.

DexterLive simplifies data, enabling smarter decisions to build a better business. It makes it easy to see and react to fluctuating conditions and with cloud-based programming - pricing, cycles, and promotions can be adjusted real-time. It also helps build a loyal fan base with customer service tools such as remote access and the loyalty programs of DexterPay.

#### **REAL-TIME REPORTING**

Real-time reporting gives you an in-depth look at your business both in the moment and over time with reports for business performance, cycle selections, machine usage and more.

## **DexterPay**

DexterPay revolutionizes the customer laundry experience and works seamlessly with the DexterLive network for a simple, easy mobile payment solution. You can give customers the convenience of mobile pay while also maximizing revenue. The app makes it simple for users to add PLUS cycles or select specialty cycles that are only available via the app.

## **Advanced Reporting**

DexterLive provides a detailed pulse of business with in-depth analytics via our Advanced Reporting capabilities. Advanced Reporting provides a collective look at all your locations and allows you to dive into how your stores are performing on a variety of different metrics. It is the tool you need to make the right decisions to grow your enterprise.