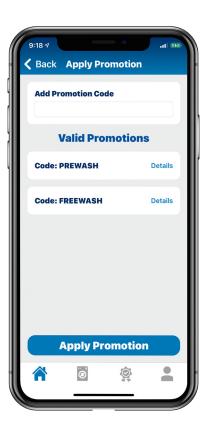

#### LOYALTY PROGRAM

DexterPay makes it easy to reward customers and manage your business through its flexible and customizable loyalty program.