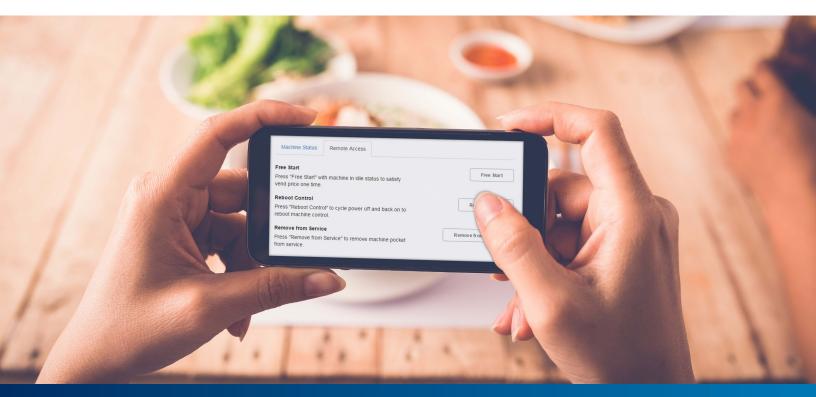

#### **REMOTE ACCESS**

DexterLive offers the ability to remotely vend a machine, reset a control, or take a machine out of service. This enables you to react quickly, without having to go to your store.